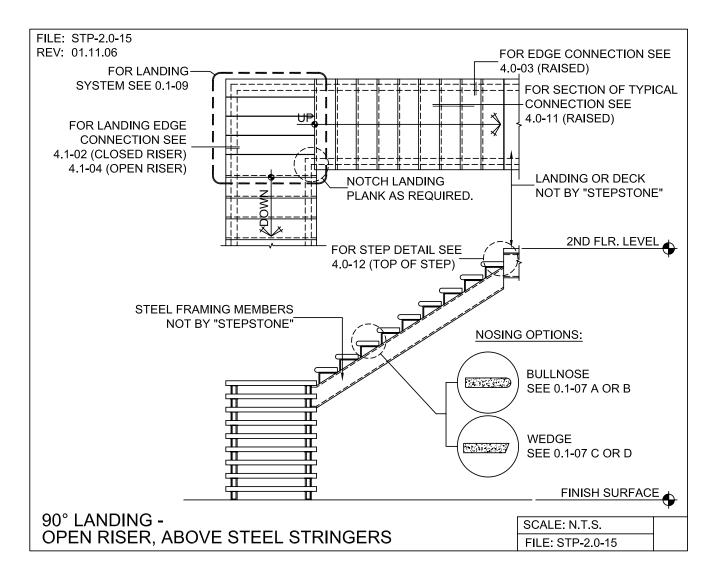

Detail Steptread Series

Steel Stringer System - Support Layout

PRECAST CONCRETE TREADS, LANDINGS, AND BALCONIES SHOWN ON PLANS SHALL BE FROM THE "STEPTREAD" SYSTEM BY "STEPSTONE, INC." OF GARDENA, CA. FOR STEEL OR WOOD CONSTRUCTION. THE MANUFACTURER IS TO SUPPLY ALL PRECAST CONCRETE PARTS WITH EACH "STEPTREAD" AND FEATURING EITHER CAST IN THREADED INSERTS FOR BOLTING OR AN EMBEDDED BOTTOM WELD PLATE FOR WELDING. ALL REINFORCING AND CONNECTIONS WILL BE ZINC PLATED. ONLY ITEMS NOTED BY "STEPSTONE, INC." SHALL BE FURNISHED BY "STEPSTONE, INC." SUCH ITEMS SHALL BE INSTALLED BY OTHERS.